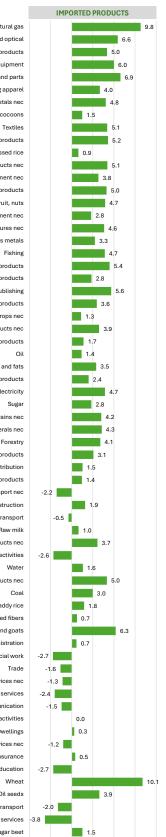

- Average effective tariff rate. The average effective tariff rate would rise by approximately 6.1-6.3 percentage points under the proposal, once consumers and businesses substituted towards domestic or non-tariffed imported goods. This would put the overall average effective tariff rate at 8.6-8.8%, the highest US average tariff rate since 1946.
- **Commodity price effects.** The figure below shows detail from GTAP on how the longer-run price level effects are distributed across different goods and services, and how prices would change for both domestic and imported products. These are the net effects after the US and global production re-balances to account for the tariffs. A few high-level observations:
  - Tariffs not only raise prices for imports, but drive domestic producers to raise prices too, though by how much depends on the size of the tariff, the exposure of the market to both foreign and domestic competition, and the price sensitivity of customers.
  - The individual commodity with the largest price increase is natural gas. The average price rises 8.4%, which is a weighted average of the domestic price increase (4.1%) and imported price increase (9.8%).
  - Fresh produce ("Vegetables, fruits, nuts") rises in price by 1.8% on average.
  - Crude oil prices rise 1.1% in the long run. Gasoline prices ("Petroleum, coal products") rise 1.4% on average, the equivalent of an additional \$0.04 per gallon in today's prices. Note that these are longer-run effects after the US shifts its supply chains for crude oil; shorter-run effects on oil and gasoline prices may be larger.
  - Auto prices rise 3.9% on average, the result of a 6.9% rise in imported auto prices and a 1.8% rise in domestic auto prices.